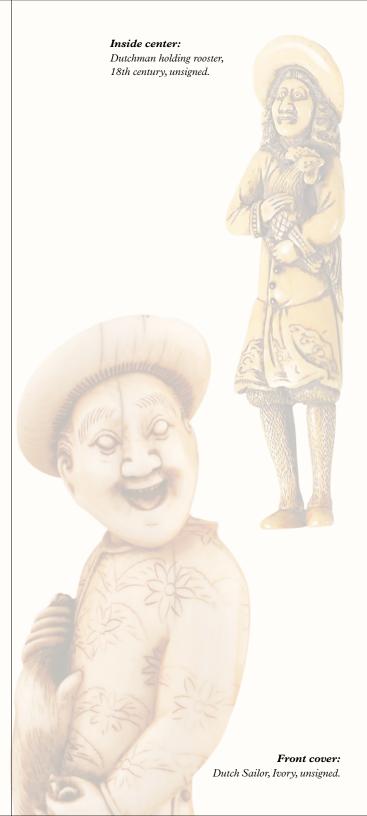

## LECTURES AND WORKSHOPS

David Butsumyo - Year of the Tiger

**Daan Cock** – Stereotyping Dutchmen

Alain Ducros – Ivory & Wood Workshop

From Ennery to Laeken Tower

Dieuwke Eijer – Kagamibuta

Kimura Ikuko – Contemporary Maki-e,